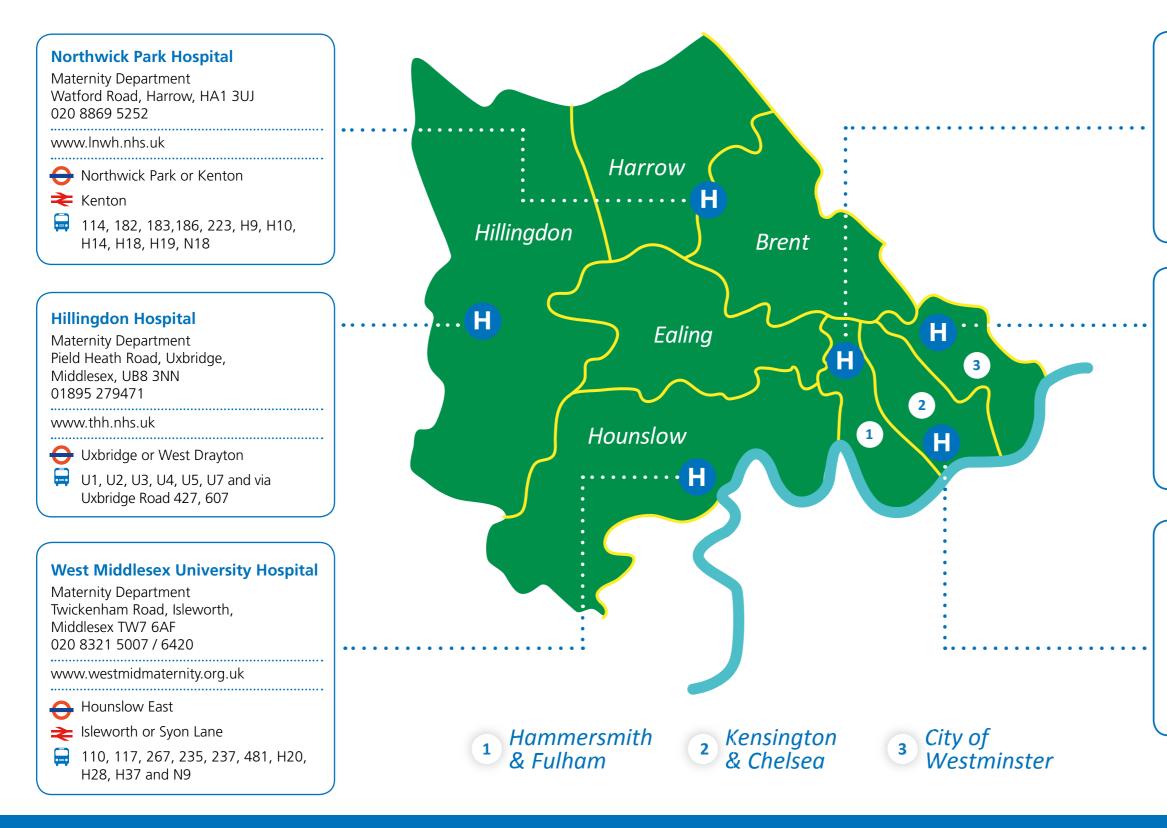

## There are six hospital maternity units in North West London

## **Oueen Charlotte's** and Chelsea Hospital

Maternity Department 150 Du Cane Road, London W12 0HS 020 3312 6135

www.imperial.nhs.uk

East Acton or White City 🛱 7, 70, 72, 95, 220, 272, 283, N7

## **St Mary's Hospital**

Maternity Department Praed Street, Paddington, London, W2 1NY 020 3312 6135

www.imperial.nhs.uk

Paddington Station

**Real Paddington Station** 

🚍 7, 23, 27, 36, 46, 205, 332, 436, N7, N205

**Chelsea and Westminster Hospital** 

Maternity Department 369 Fulham Road, London, SW10 9NH

020 3315 6000

www.chelwest.nhs.uk

Earl's Court or South Kensington

328, C3 from Earl's Court Tube or 14, 414, 211 (from South Kensington), N31